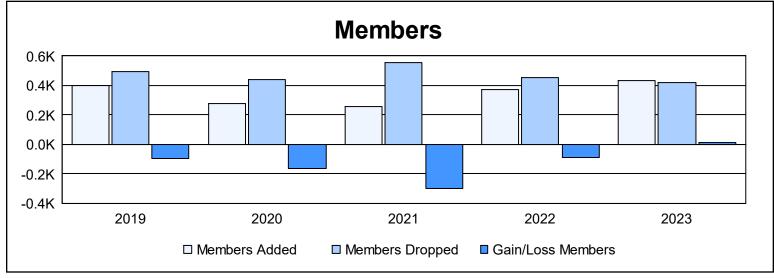

| Year      | New<br>Clubs | Dropped<br>Clubs | Gain/<br>Loss<br>Clubs | New<br>Members | Charter<br>Members | Reinstate<br>Members | Transfer<br>Members | Total<br>Member<br>Added | Total<br>Members<br>Dropped | Gain/<br>Loss<br>Members |
|-----------|--------------|------------------|------------------------|----------------|--------------------|----------------------|---------------------|--------------------------|-----------------------------|--------------------------|
| 2018-2019 | 0            | 2                | -2                     | 341            | 24                 | 29                   | 5                   | 399                      | 494                         | -95                      |
| 2019-2020 | 1            | 2                | -1                     | 212            | 31                 | 25                   | 9                   | 277                      | 439                         | -162                     |
| 2020-2021 | 1            | 7                | -6                     | 203            | 18                 | 33                   | 2                   | 256                      | 554                         | -298                     |
| 2021-2022 | 1            | 9                | -8                     | 239            | 45                 | 78                   | 7                   | 369                      | 457                         | -88                      |
| 2022-2023 | 1            | 3                | -2                     | 362            | 28                 | 31                   | 12                  | 433                      | 418                         | 15                       |
| Average   | 1            | 5                | -4                     | 271            | 29                 | 39                   | 7                   | 347                      | 472                         | -126                     |