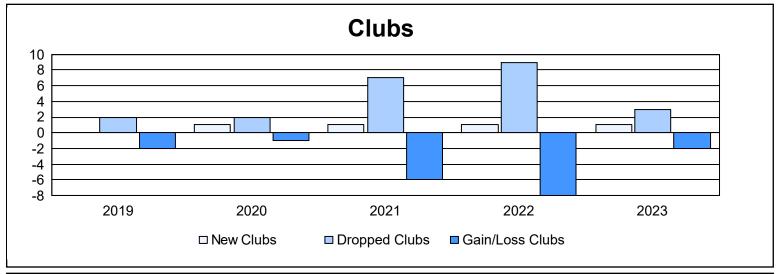

| Year      | New<br>Clubs | Dropped<br>Clubs | Gain/<br>Loss<br>Clubs | New<br>Members | Charter<br>Members | Reinstate<br>Members | Transfer<br>Members | Total<br>Member<br>Added | Total<br>Members<br>Dropped | Gain/<br>Loss<br>Members |
|-----------|--------------|------------------|------------------------|----------------|--------------------|----------------------|---------------------|--------------------------|-----------------------------|--------------------------|
| 2018-2019 | 0            | 2                | -2                     | 341            | 24                 | 29                   | 5                   | 399                      | 494                         | -95                      |
| 2019-2020 | 1            | 2                | -1                     | 212            | 31                 | 25                   | 9                   | 277                      | 439                         | -162                     |
| 2020-2021 | 1            | 7                | -6                     | 203            | 18                 | 33                   | 2                   | 256                      | 554                         | -298                     |
| 2021-2022 | 1            | 9                | -8                     | 239            | 45                 | 78                   | 7                   | 369                      | 457                         | -88                      |
| 2022-2023 | 1            | 3                | -2                     | 362            | 28                 | 31                   | 12                  | 433                      | 418                         | 15                       |
| Average   | 1            | 5                | -4                     | 271            | 29                 | 39                   | 7                   | 347                      | 472                         | -126                     |